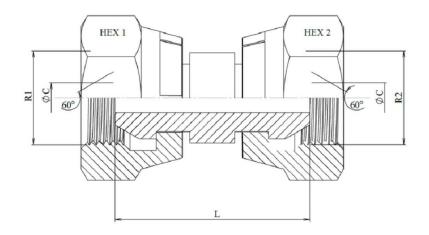

## Adaptor BSP swivel female - BSP swivel female (60°)

Carbon steel

| Part n <sup>o</sup> | R1        | R2        | HEX 1 | HEX 2 | ØC  | L  |
|---------------------|-----------|-----------|-------|-------|-----|----|
|                     |           |           |       |       |     |    |
| A117204             | 1/4" BSP  | 1/4" BSP  | 19    | 19    | 4   | 26 |
| A117206             | 3/8" BSP  | 3/8" BSP  | 22    | 22    | 7   | 28 |
| A117208             | 1/2" BSP  | 1/2" BSP  | 27    | 27    | 9,5 | 34 |
| A117212             | 3/4" BSP  | 3/4" BSP  | 32    | 32    | 15  | 39 |
| A117216             | 1" BSP    | 1" BSP    | 41    | 41    | 19  | 47 |
| A117220             | 1"1/4 BSP | 1"1/4 BSP | 50    | 50    | 26  | 51 |
| A117224             | 1"1/2 BSP | 1"1/2 BSP | 55    | 55    | 32  | 55 |
| A117232             | 2" BSP    | 2" BSP    | 70    | 70    | 44  | 55 |