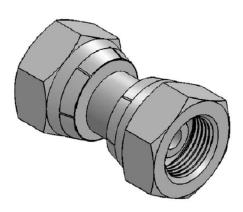

## Adaptor BSP swivel female - BSP swivel female (60°)

Carbon steel

| Part n <sup>o</sup> | R1        | R2        | HEX 1 | HEX 2 | ØC  | L  |
|---------------------|-----------|-----------|-------|-------|-----|----|
|                     |           |           |       |       |     |    |
| A117204             | 1/4" BSP  | 1/4" BSP  | 19    | 19    | 4   | 26 |
| A117206             | 3/8" BSP  | 3/8" BSP  | 22    | 22    | 7   | 28 |
| A117208             | 1/2" BSP  | 1/2" BSP  | 27    | 27    | 9,5 | 34 |
| A117212             | 3/4" BSP  | 3/4" BSP  | 32    | 32    | 15  | 39 |
| A117216             | 1" BSP    | 1" BSP    | 41    | 41    | 19  | 47 |
| A117220             | 1"1/4 BSP | 1"1/4 BSP | 50    | 50    | 26  | 51 |
| A117224             | 1"1/2 BSP | 1"1/2 BSP | 55    | 55    | 32  | 55 |
| A117232             | 2" BSP    | 2" BSP    | 70    | 70    | 44  | 55 |